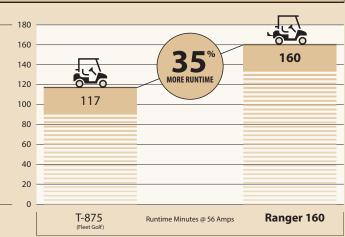

charges. Its internal design has more active materials delivering higher performance for long range driving requirements plus Trojan's exclusive Maxguard® T2 multi-rib separators and T2 Technology™.

Ranger 160 provides over **35<sup>%</sup> more travel** between recharge than traditional 8-volt golf car batteries can offer making them a whole new alternative for consumers who thought that the only way to get this type of distance was with a fuel-based or hybrid vehicle. Ranger 160 features an 18 month warranty.

## RANGER 160 RUNTIME